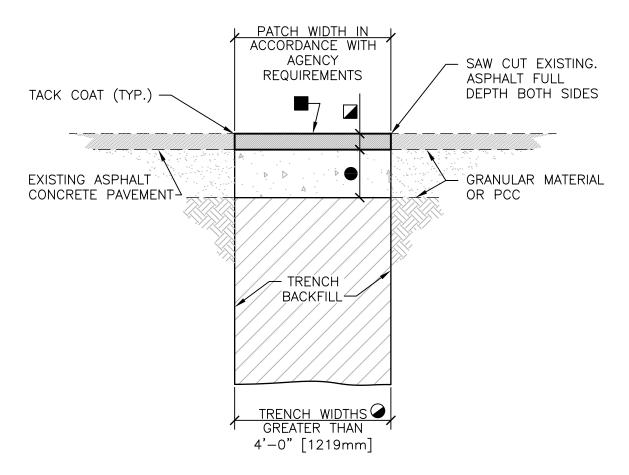

- FOR TRENCH WIDTHS 4' [1219mm] OR LESS REFER TO VA STANDARD DETAIL 32 12 16-01 "TYPE 1 UTILITY TRENCH PATCH". FOR TRENCH WHERE PORTLAND CEMENT CONCRETE (PCC) PAVEMENT EXISTS, REFER TO 32 12 16-03 "TYPE 3 UTILITY TRENCH PATCH".
- 2" [50mm] MINIMUM OR THICKNESS OF EXISTING PAVEMENT WHICHEVER IS GREATER.
- BITUMINOUS SURFACE TREATMENT (CHIPSEAL) REQUIRED ONLY FOR LONGITUDINAL TRENCHES WITH WIDTHS GREATER THAN 6' [1829mm].
- 4" [100mm] MINIMUM ABC OR THICKNESS OF EXISTING GRANULAR BASE COURSE MATERIALS (E.G. ABC & SELECT MATERIAL) WHICHEVER IS GREATER. PORTLAND CEMENT CONCRETE (PCC) THICKNESS EQUAL TO EXISTING.

REFER TO VA STANDARD DETAIL 32 12 16-04 "UTILITY TRENCH PAVEMENT PATCH NOTES" FOR ADDITIONAL INFORMATION.

## TYPE 2 UTILITY TRENCH PATCH

NTS

DETAIL TITLE / TYPE 2 UTILITY TRENCH PATCH

SCALE : NONE

DATE ISSUED: DECEMBER 2008

CAD DETAIL NO.:

SD321216-02.DWG